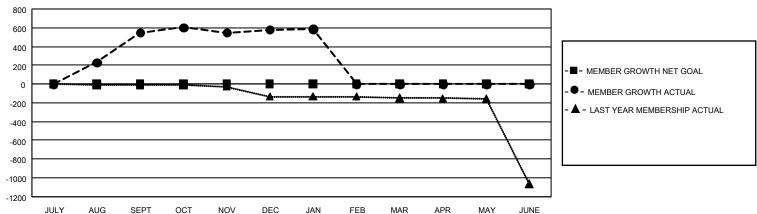

## GOALS AND ACTUAL MEMBERS CUMULATIVE

| DROPPED CLUBS: 4 |     | 150 CLUBS OF 195 ADDED 1 OR MORE | GENDER DISTRIBUTION             |                |     |
|------------------|-----|----------------------------------|---------------------------------|----------------|-----|
|                  |     | NEW MEMBERS                      | MALE                            | 3,016 (60.48%) |     |
|                  |     |                                  | FEMALE                          | 1,971 (39.52%) |     |
| DROPPED MEMBERS  |     |                                  |                                 | ,              |     |
| DECEASED         | 1   | CLICK HERE FOR CUMULATIVE        | TOTAL FAMILY UNIT MEMBERS       |                | 214 |
| CLUB CANCELLED 0 |     | MEMBERSHIP DATA                  |                                 |                |     |
| OTHER            | 183 |                                  | FAMILY MEMBERS PAYING HALF DUES |                | 108 |
| TOTAL            | 184 |                                  |                                 |                |     |